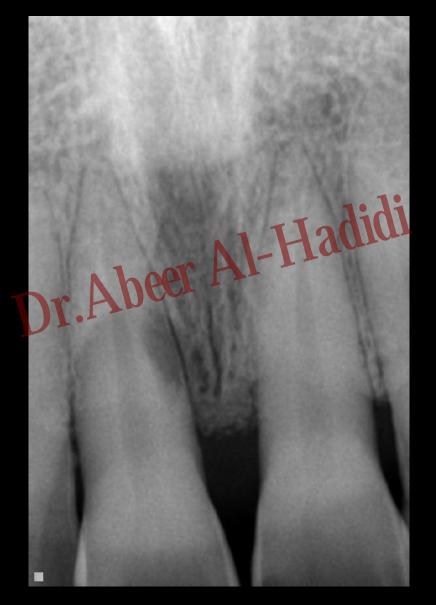

CRC#3

Abeer Al-Hadidi

#### Case 1:









- 60 year old female
- Medical History
  - Meds include:
    - Metformin, Xanax, Protonix, Oxycontin, Pangestyme, Fish Oil, Calcium, Milk Thistle
- Dental History
  - TMJ right and left click
  - Erythematic hyperplasia midline of soft palate
  - Attrition
  - Decreased vertical dimension
  - Moderate Periodontitis
  - Originally accepted to dental student clinics for partial dentures (see her FMX (taken 2008))
  - 3 and 19 extracted due to dental caries
  - patient discontinued treatment due to medical problems
  - Patient returned to Urgent Care. See pan from 2011

## Full Mouth Series from 2008



## Case Pan taken in Urgent Care 02-082011





# Case 3 Pan 03-03-2011 Patient Reported to OS

















#### Case 5:







#### Case 7:





#### Case 9:





#### Case 11:





#