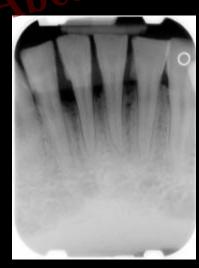

CRC#3

Abeer Al-Hadidi

#### Case 1:









- 60 year old female
- Medical History
  - Meds include:
    - Metformin, Xanax, Protonix, Oxycontin, Pangestyme, Fish Oil, Calcium, Milk Thistle
- Dental History
  - TMJ right and left click
  - Erythematic hyperplasia midline of soft palate
  - Attrition
  - Decreased vertical dimension
  - Moderate Periodontitis
  - Originally accepted to dental student clinics for partial dentures (see her FMX (taken 2008))
  - 3 and 19 extracted due to dental caries
  - patient discontinued treatment due to medical problems
  - Patient returned to Urgent Care. See pan from 2011

## Full Mouth Series from 2008



## Case Pan taken in Urgent Care 02-082011





# Case 3 Pan 03-03-2011 Patient Reported to OS

















#### Case 5:







#### Case 7:





#### Case 9:





#### Case 11:





#### Case 12: