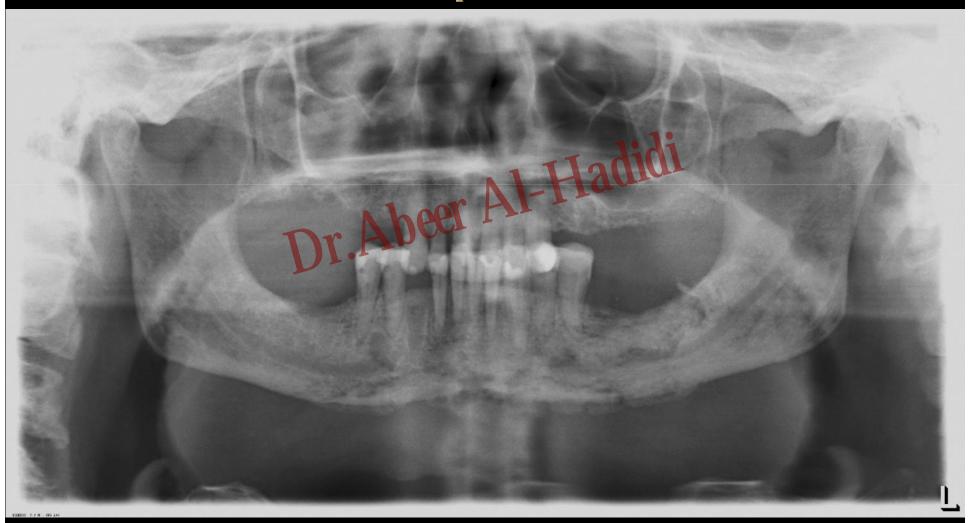

CRC#3

Abeer Al-Hadidi

#### Case 1:









- 60 year old female
- Medical History
  - Meds include:
    - Metformin, Xanax, Protonix, Oxycontin, Pangestyme, Fish Oil, Calcium, Milk Thistle
- Dental History
  - TMJ right and left click
  - Erythematic hyperplasia midline of soft palate
  - Attrition
  - Decreased vertical dimension
  - Moderate Periodontitis
  - Originally accepted to dental student clinics for partial dentures (see her FMX (taken 2008))
  - 3 and 19 extracted due to dental caries
  - patient discontinued treatment due to medical problems
  - Patient returned to Urgent Care. See pan from 2011

## Full Mouth Series from 2008



## Case Pan taken in Urgent Care 02-082011





# Case 3 Pan 03-03-2011 Patient Reported to OS

















#### Case 5:







#### Case 7:





#### Case 9:





#### Case 11:





#### Case 12: