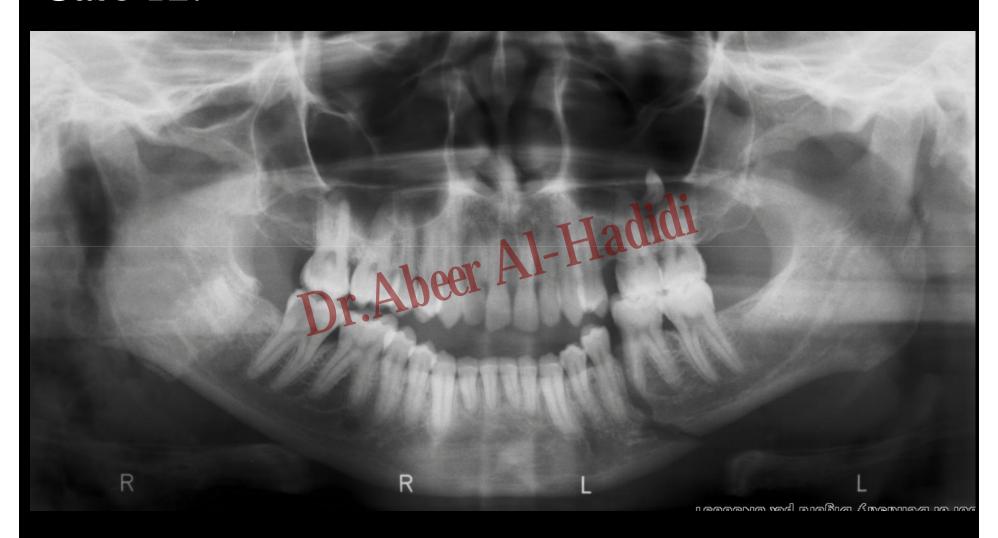

old female
- Medical History
  - Meds include:
    - Metformin, Xanax, Protonix, Oxycontin, Pangestyme, Fish Oil, Calcium, Milk Thistle
- Dental History
  - TMJ right and left click
  - Erythematic hyperplasia midline of soft palate
  - Attrition
  - Decreased vertical dimension
  - Moderate Periodontitis
  - Originally accepted to dental student clinics for partial dentures (see her FMX (taken 2008))
  - 3 and 19 extracted due to dental caries
  - patient discontinued treatment due to medical problems
  - Patient returned to Urgent Care. See pan from 2011

## Full Mouth Series from 2008



## Case Pan taken in Urgent Care 02-082011





# Case 3 Pan 03-03-2011 Patient Reported to OS

















#### Case 5:







#### Case 7:





#### Case 9:





#### Case 11:





#### Case 12: