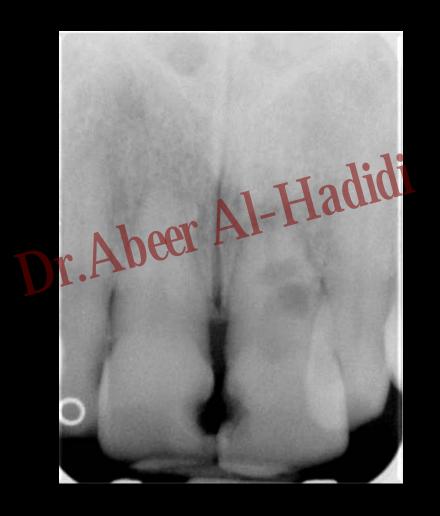

CRC#3

Abeer Al-Hadidi

#### Case 1:









- 60 year old female
- Medical History
  - Meds include:
    - Metformin, Xanax, Protonix, Oxycontin, Pangestyme, Fish Oil, Calcium, Milk Thistle
- Dental History
  - TMJ right and left click
  - Erythematic hyperplasia midline of soft palate
  - Attrition
  - Decreased vertical dimension
  - Moderate Periodontitis
  - Originally accepted to dental student clinics for partial dentures (see her FMX (taken 2008))
  - 3 and 19 extracted due to dental caries
  - patient discontinued treatment due to medical problems
  - Patient returned to Urgent Care. See pan from 2011

## Full Mouth Series from 2008



## Case Pan taken in Urgent Care 02-082011





# Case 3 Pan 03-03-2011 Patient Reported to OS

















#### Case 5:







#### Case 7:





#### Case 9:





#### Case 11:





#### Case 12: