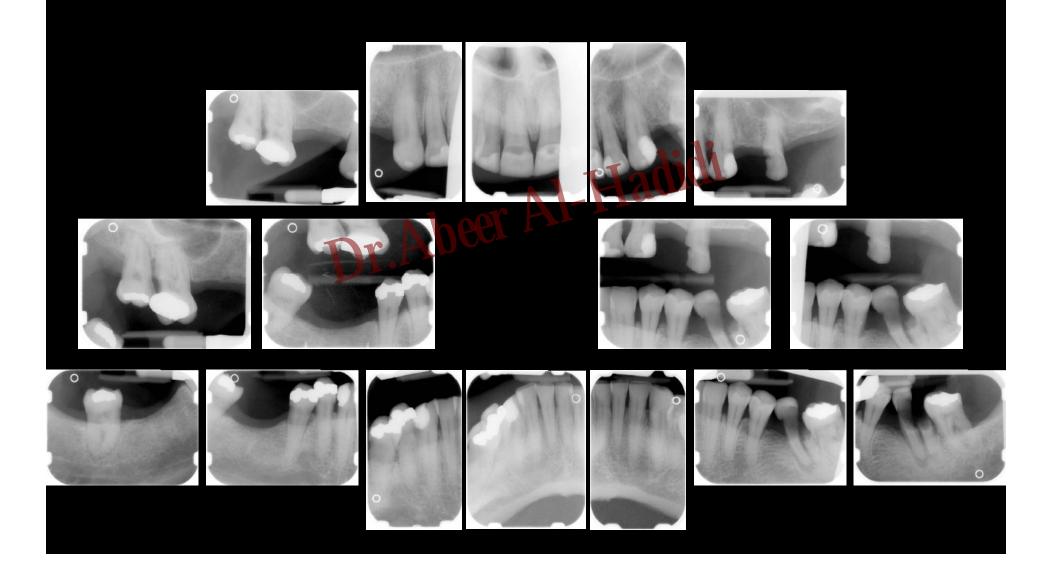

CRC#3

Abeer Al-Hadidi

#### Case 1:









- 60 year old female
- Medical History
  - Meds include:
    - Metformin, Xanax, Protonix, Oxycontin, Pangestyme, Fish Oil, Calcium, Milk Thistle
- Dental History
  - TMJ right and left click
  - Erythematic hyperplasia midline of soft palate
  - Attrition
  - Decreased vertical dimension
  - Moderate Periodontitis
  - Originally accepted to dental student clinics for partial dentures (see her FMX (taken 2008))
  - 3 and 19 extracted due to dental caries
  - patient discontinued treatment due to medical problems
  - Patient returned to Urgent Care. See pan from 2011

## Full Mouth Series from 2008



## Case Pan taken in Urgent Care 02-082011





# Case 3 Pan 03-03-2011 Patient Reported to OS

















#### Case 5:







#### Case 7:





#### Case 9:





#### Case 11:





#### Case 12: