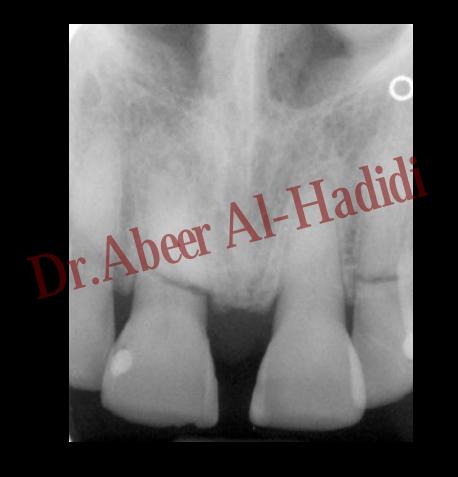

CRC#3

Abeer Al-Hadidi

#### Case 1:









- 60 year old female
- Medical History
  - Meds include:
    - Metformin, Xanax, Protonix, Oxycontin, Pangestyme, Fish Oil, Calcium, Milk Thistle
- Dental History
  - TMJ right and left click
  - Erythematic hyperplasia midline of soft palate
  - Attrition
  - Decreased vertical dimension
  - Moderate Periodontitis
  - Originally accepted to dental student clinics for partial dentures (see her FMX (taken 2008))
  - 3 and 19 extracted due to dental caries
  - patient discontinued treatment due to medical problems
  - Patient returned to Urgent Care. See pan from 2011

## Full Mouth Series from 2008



## Case Pan taken in Urgent Care 02-082011





# Case 3 Pan 03-03-2011 Patient Reported to OS

















#### Case 5:







#### Case 7:





#### Case 9:





#### Case 11: