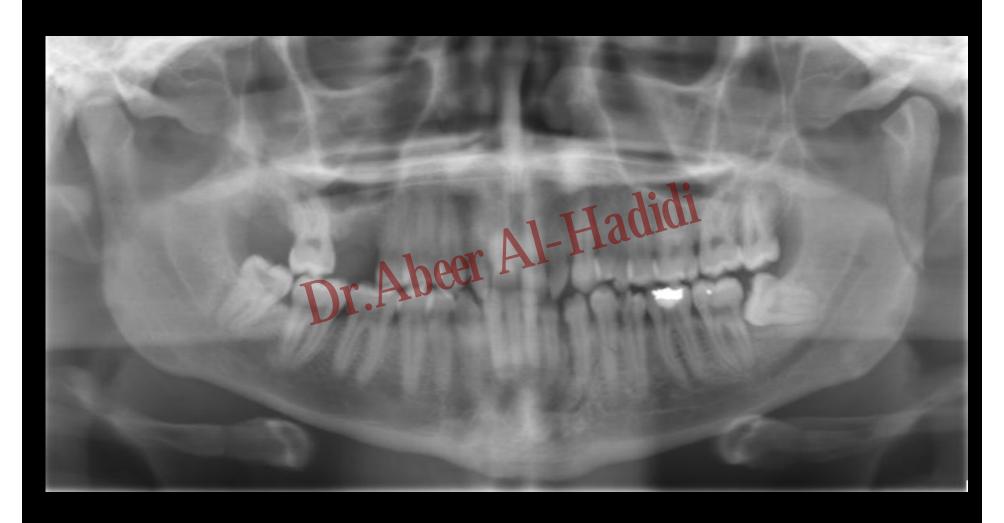

CRC#3

Abeer Al-Hadidi

#### Case 1:









- 60 year old female
- Medical History
  - Meds include:
    - Metformin, Xanax, Protonix, Oxycontin, Pangestyme, Fish Oil, Calcium, Milk Thistle
- Dental History
  - TMJ right and left click
  - Erythematic hyperplasia midline of soft palate
  - Attrition
  - Decreased vertical dimension
  - Moderate Periodontitis
  - Originally accepted to dental student clinics for partial dentures (see her FMX (taken 2008))
  - 3 and 19 extracted due to dental caries
  - patient discontinued treatment due to medical problems
  - Patient returned to Urgent Care. See pan from 2011

## Full Mouth Series from 2008



## Case Pan taken in Urgent Care 02-082011





# Case 3 Pan 03-03-2011 Patient Reported to OS

















#### Case 5:







#### Case 7:





#### Case 9:





#### Case 11:





#### Case 12: