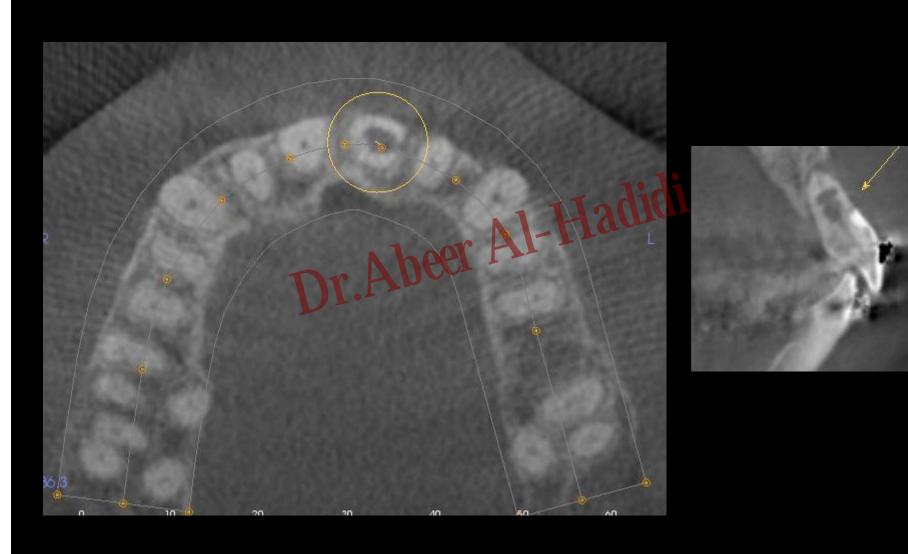

CRC#3

Abeer Al-Hadidi

#### Case 1:









- 60 year old female
- Medical History
  - Meds include:
    - Metformin, Xanax, Protonix, Oxycontin, Pangestyme, Fish Oil, Calcium, Milk Thistle
- Dental History
  - TMJ right and left click
  - Erythematic hyperplasia midline of soft palate
  - Attrition
  - Decreased vertical dimension
  - Moderate Periodontitis
  - Originally accepted to dental student clinics for partial dentures (see her FMX (taken 2008))
  - 3 and 19 extracted due to dental caries
  - patient discontinued treatment due to medical problems
  - Patient returned to Urgent Care. See pan from 2011

## Full Mouth Series from 2008



## Case Pan taken in Urgent Care 02-082011





# Case 3 Pan 03-03-2011 Patient Reported to OS

















#### Case 5:







#### Case 7:





#### Case 9:





#### Case 11:





#### Case 12: