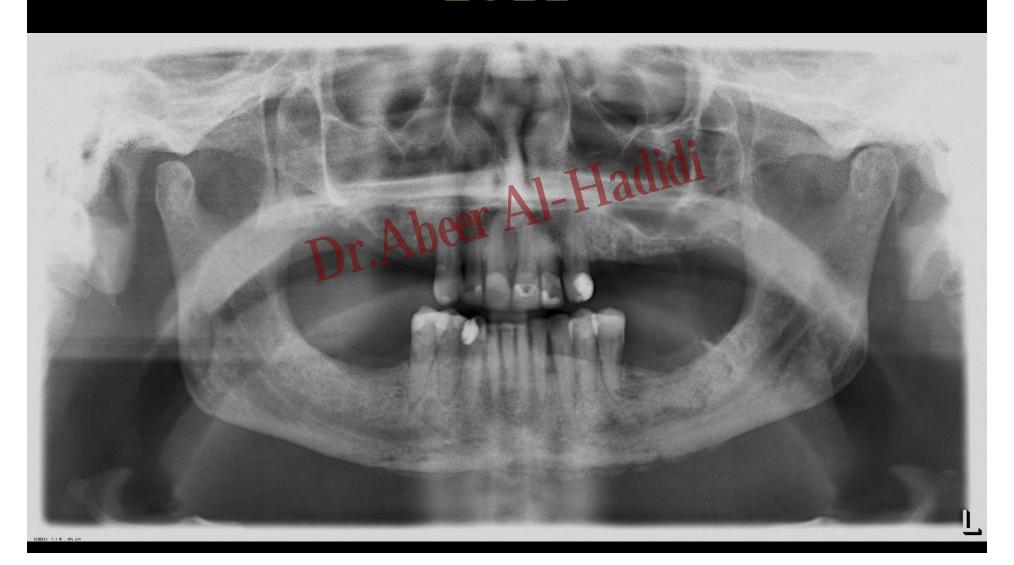

CRC#3

Abeer Al-Hadidi

#### Case 1:









- 60 year old female
- Medical History
  - Meds include:
    - Metformin, Xanax, Protonix, Oxycontin, Pangestyme, Fish Oil, Calcium, Milk Thistle
- Dental History
  - TMJ right and left click
  - Erythematic hyperplasia midline of soft palate
  - Attrition
  - Decreased vertical dimension
  - Moderate Periodontitis
  - Originally accepted to dental student clinics for partial dentures (see her FMX (taken 2008))
  - 3 and 19 extracted due to dental caries
  - patient discontinued treatment due to medical problems
  - Patient returned to Urgent Care. See pan from 2011

## Full Mouth Series from 2008



## Case Pan taken in Urgent Care 02-082011





# Case 3 Pan 03-03-2011 Patient Reported to OS

















#### Case 5:







#### Case 7:





#### Case 9:





#### Case 11:





#### Case 12: