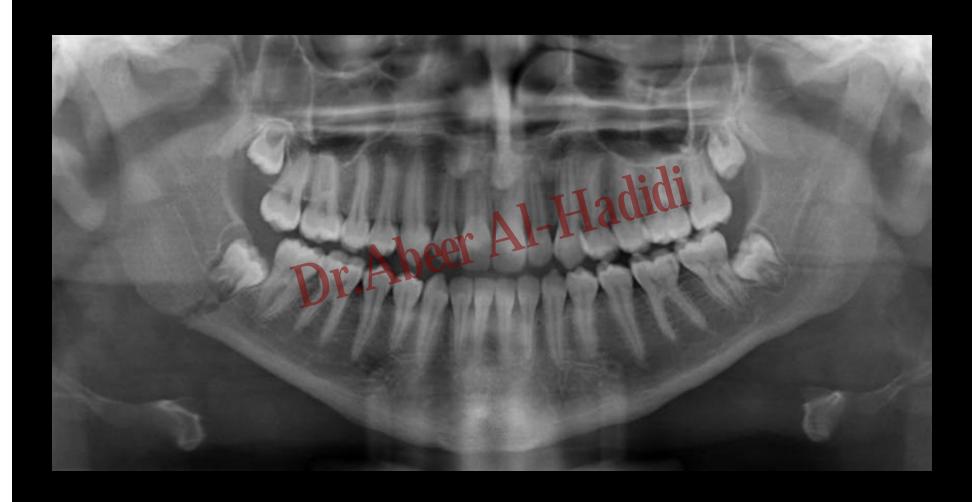

CRC#3

Abeer Al-Hadidi

#### Case 1:









- 60 year old female
- Medical History
  - Meds include:
    - Metformin, Xanax, Protonix, Oxycontin, Pangestyme, Fish Oil, Calcium, Milk Thistle
- Dental History
  - TMJ right and left click
  - Erythematic hyperplasia midline of soft palate
  - Attrition
  - Decreased vertical dimension
  - Moderate Periodontitis
  - Originally accepted to dental student clinics for partial dentures (see her FMX (taken 2008))
  - 3 and 19 extracted due to dental caries
  - patient discontinued treatment due to medical problems
  - Patient returned to Urgent Care. See pan from 2011

## Full Mouth Series from 2008



## Case Pan taken in Urgent Care 02-082011





# Case 3 Pan 03-03-2011 Patient Reported to OS

















#### Case 5:







#### Case 7:





#### Case 9:





#### Case 11:





#### Case 12: