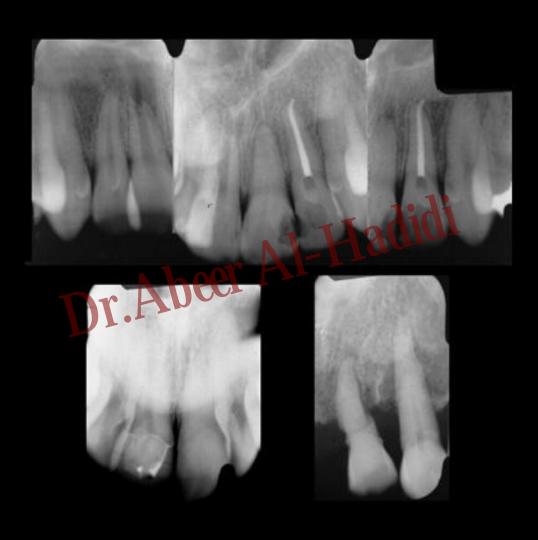

## Full Mouth Series from 2008

#### Case 1:

- 60 year old female
- Medical History
  - Meds include:
    - Metformin, Xanax, Protonix, Oxycontin, Pangestyme, Fish Oil, Calcium, Milk Thistle
- Dental History
  - TMJ right and left click
  - Erythematic hyperplasia midline of soft palate
  - Attrition
  - Decreased vertical dimension
  - Moderate Periodontitis
  - Originally accepted to dental student clinics for partial dentures (see her FMX (taken 2008))
  - 3 and 19 extracted due to dental caries
  - patient discontinued treatment due to medical problems
  - Patient returned to Urgent Care. See pan from 2011