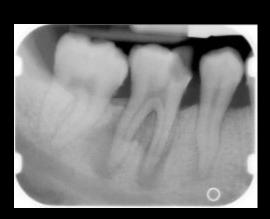

CRC#3

Abeer Al-Hadidi

#### Case 1:









- 60 year old female
- Medical History
  - Meds include:
    - Metformin, Xanax, Protonix, Oxycontin, Pangestyme, Fish Oil, Calcium, Milk Thistle
- Dental History
  - TMJ right and left click
  - Erythematic hyperplasia midline of soft palate
  - Attrition
  - Decreased vertical dimension
  - Moderate Periodontitis
  - Originally accepted to dental student clinics for partial dentures (see her FMX (taken 2008))
  - 3 and 19 extracted due to dental caries
  - patient discontinued treatment due to medical problems
  - Patient returned to Urgent Care. See pan from 2011

## Full Mouth Series from 2008



## Case Pan taken in Urgent Care 02-082011





# Case 3 Pan 03-03-2011 Patient Reported to OS

















#### Case 5:







#### Case 7:





#### Case 9:





#### Case 11:





#### Case 12: