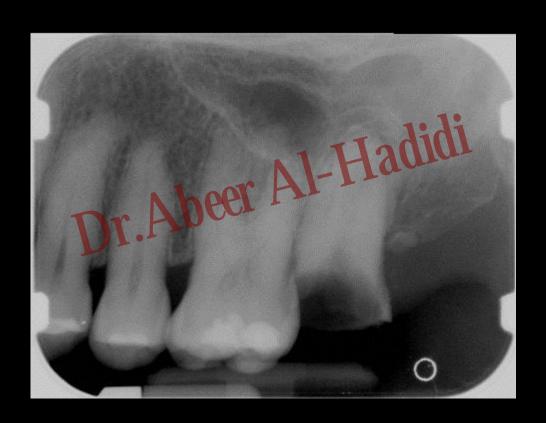

C#3

Abeer Al-Hadidi

#### Case 1:









- 60 year old female
- Medical History
  - Meds include:
    - Metformin, Xanax, Protonix, Oxycontin, Pangestyme, Fish Oil, Calcium, Milk Thistle
- Dental History
  - TMJ right and left click
  - Erythematic hyperplasia midline of soft palate
  - Attrition
  - Decreased vertical dimension
  - Moderate Periodontitis
  - Originally accepted to dental student clinics for partial dentures (see her FMX (taken 2008))
  - 3 and 19 extracted due to dental caries
  - patient discontinued treatment due to medical problems
  - Patient returned to Urgent Care. See pan from 2011

## Full Mouth Series from 2008



## Case Pan taken in Urgent Care 02-082011





# Case 3 Pan 03-03-2011 Patient Reported to OS

















#### Case 5:







#### Case 7:





#### Case 9:





#### Case 11:





#### Case 12: