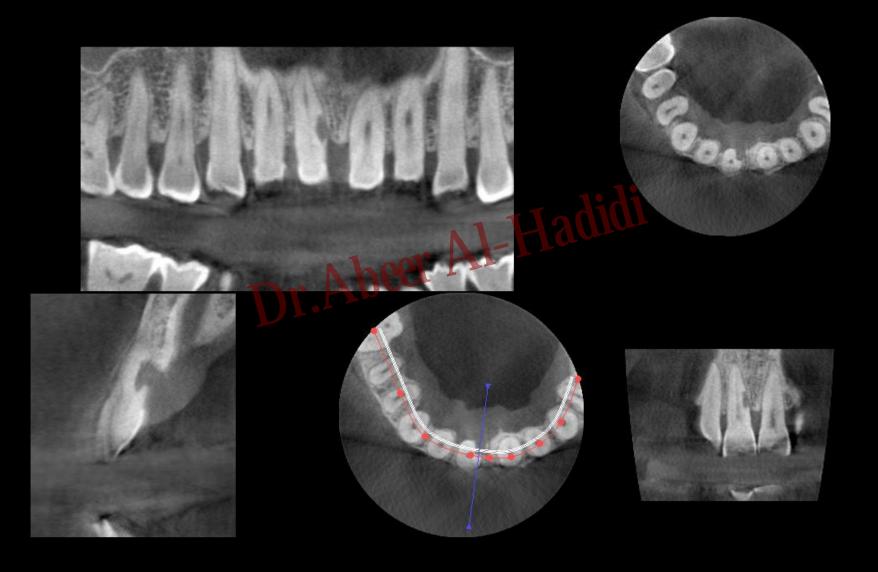

CRC#3

Abeer Al-Hadidi

#### Case 1:









- 60 year old female
- Medical History
  - Meds include:
    - Metformin, Xanax, Protonix, Oxycontin, Pangestyme, Fish Oil, Calcium, Milk Thistle
- Dental History
  - TMJ right and left click
  - Erythematic hyperplasia midline of soft palate
  - Attrition
  - Decreased vertical dimension
  - Moderate Periodontitis
  - Originally accepted to dental student clinics for partial dentures (see her FMX (taken 2008))
  - 3 and 19 extracted due to dental caries
  - patient discontinued treatment due to medical problems
  - Patient returned to Urgent Care. See pan from 2011

## Full Mouth Series from 2008



## Case Pan taken in Urgent Care 02-082011





# Case 3 Pan 03-03-2011 Patient Reported to OS

















#### Case 5:







#### Case 7:





#### Case 9:





#### Case 11:





###