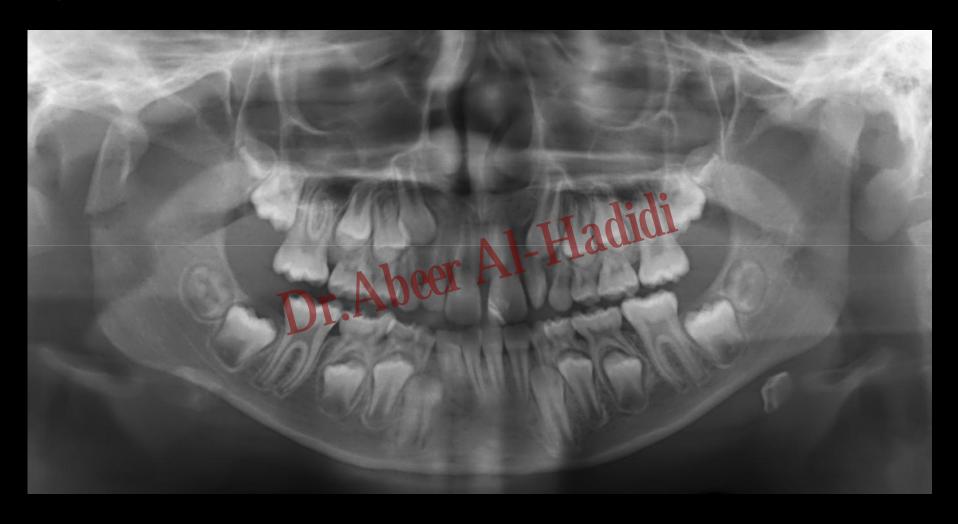

- 60 year old female
- Medical History
  - Meds include:
    - Metformin, Xanax, Protonix, Oxycontin, Pangestyme, Fish Oil, Calcium, Milk Thistle
- Dental History
  - TMJ right and left click
  - Erythematic hyperplasia midline of soft palate
  - Attrition
  - Decreased vertical dimension
  - Moderate Periodontitis
  - Originally accepted to dental student clinics for partial dentures (see her FMX (taken 2008))
  - 3 and 19 extracted due to dental caries
  - patient discontinued treatment due to medical problems
  - Patient returned to Urgent Care. See pan from 2011

## Full Mouth Series from 2008



## Case Pan taken in Urgent Care 02-082011





# Case 3 Pan 03-03-2011 Patient Reported to OS

















#### Case 5:







#### Case 7:





#### Case 9:





#### Case 11:





#### Case 12: