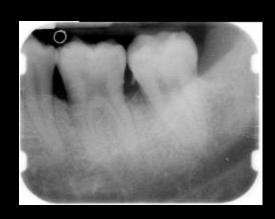

CRC#3

Abeer Al-Hadidi

#### Case 1:









- 60 year old female
- Medical History
  - Meds include:
    - Metformin, Xanax, Protonix, Oxycontin, Pangestyme, Fish Oil, Calcium, Milk Thistle
- Dental History
  - TMJ right and left click
  - Erythematic hyperplasia midline of soft palate
  - Attrition
  - Decreased vertical dimension
  - Moderate Periodontitis
  - Originally accepted to dental student clinics for partial dentures (see her FMX (taken 2008))
  - 3 and 19 extracted due to dental caries
  - patient discontinued treatment due to medical problems
  - Patient returned to Urgent Care. See pan from 2011

## Full Mouth Series from 2008



## Case Pan taken in Urgent Care 02-082011





# Case 3 Pan 03-03-2011 Patient Reported to OS

















#### Case 5:







#### Case 7:





#### Case 9:





#### Case 11:





#### Case 12: