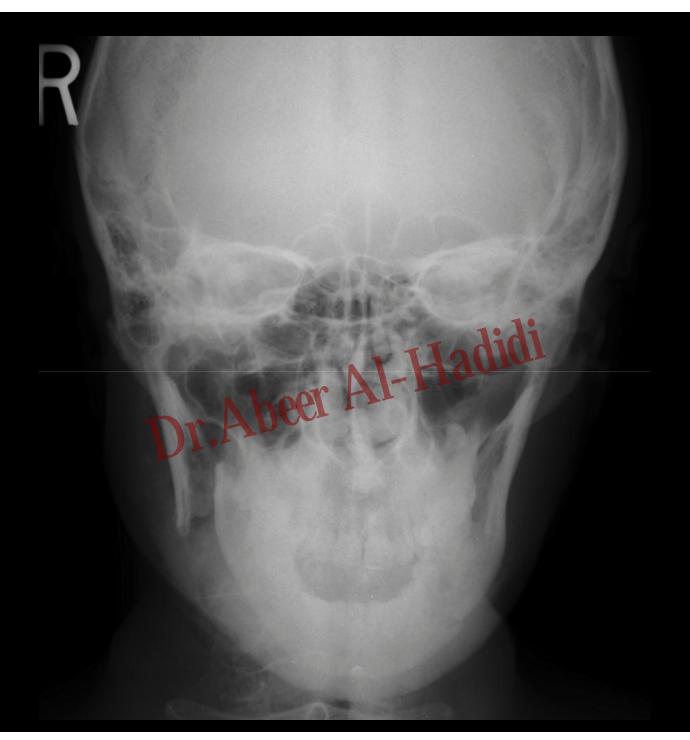

d female
- Medical History
  - Meds include:
    - Metformin, Xanax, Protonix, Oxycontin, Pangestyme, Fish Oil, Calcium, Milk Thistle
- Dental History
  - TMJ right and left click
  - Erythematic hyperplasia midline of soft palate
  - Attrition
  - Decreased vertical dimension
  - Moderate Periodontitis
  - Originally accepted to dental student clinics for partial dentures (see her FMX (taken 2008))
  - 3 and 19 extracted due to dental caries
  - patient discontinued treatment due to medical problems
  - Patient returned to Urgent Care. See pan from 2011

## Full Mouth Series from 2008



## Case Pan taken in Urgent Care 02-082011





# Case 3 Pan 03-03-2011 Patient Reported to OS

















#### Case 5:







#### Case 7:





#### Case 9:





#### Case 11:





#### Case 12: