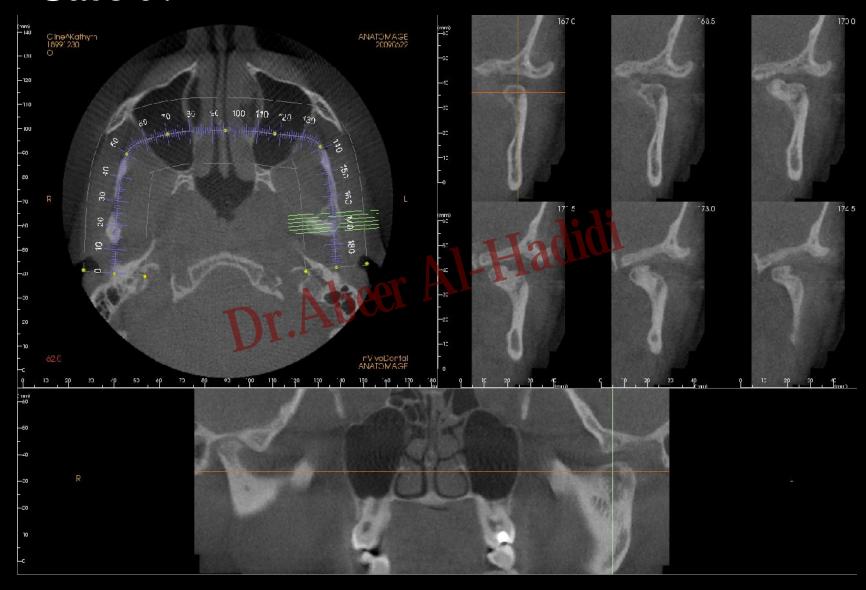

didi

#### Case 1:









- 60 year old female
- Medical History
  - Meds include:
    - Metformin, Xanax, Protonix, Oxycontin, Pangestyme, Fish Oil, Calcium, Milk Thistle
- Dental History
  - TMJ right and left click
  - Erythematic hyperplasia midline of soft palate
  - Attrition
  - Decreased vertical dimension
  - Moderate Periodontitis
  - Originally accepted to dental student clinics for partial dentures (see her FMX (taken 2008))
  - 3 and 19 extracted due to dental caries
  - patient discontinued treatment due to medical problems
  - Patient returned to Urgent Care. See pan from 2011

## Full Mouth Series from 2008



## Case Pan taken in Urgent Care 02-082011





# Case 3 Pan 03-03-2011 Patient Reported to OS

















#### Case 5:







#### Case 7:





#### Case 9:





#### Case 11:





#### Case 12: