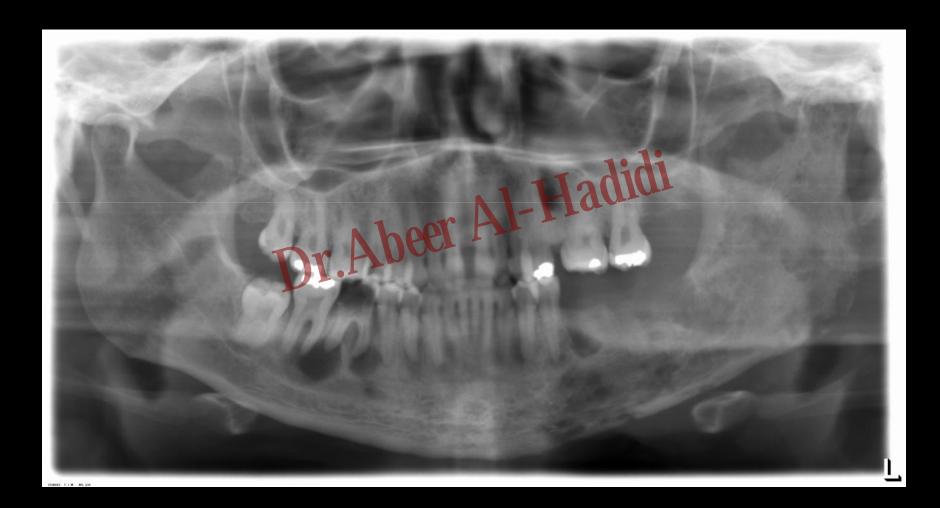

di

#### Case 1:









- 60 year old female
- Medical History
  - Meds include:
    - Metformin, Xanax, Protonix, Oxycontin, Pangestyme, Fish Oil, Calcium, Milk Thistle
- Dental History
  - TMJ right and left click
  - Erythematic hyperplasia midline of soft palate
  - Attrition
  - Decreased vertical dimension
  - Moderate Periodontitis
  - Originally accepted to dental student clinics for partial dentures (see her FMX (taken 2008))
  - 3 and 19 extracted due to dental caries
  - patient discontinued treatment due to medical problems
  - Patient returned to Urgent Care. See pan from 2011

## Full Mouth Series from 2008



## Case Pan taken in Urgent Care 02-082011





# Case 3 Pan 03-03-2011 Patient Reported to OS

















#### Case 5:







#### Case 7:





#### Case 9:





#### Case 11:





#### Case 12: